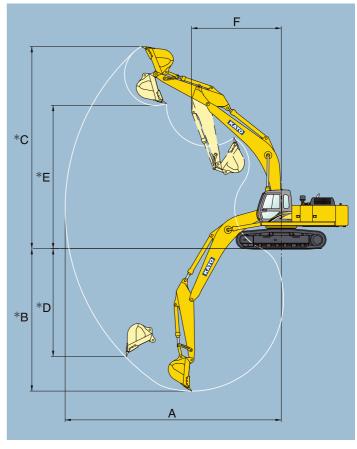

#### **Operating Weights**

Operating weights : 36000 kg Ground Pressure : 72kPa

Unit : mi

|                             | Unit:mm               |
|-----------------------------|-----------------------|
| Range                       | Standard arm<br>3.14m |
| A : Maximum digging radius  | 11,190                |
| *B : Maximum digging depth  | 7,380                 |
| *C : Maximum digging height | 10,470                |
| *D : Maximum vertical wall  | 5,590                 |
| *E : Maximum dumping height | 7,420                 |
| F : Min. swing radius       | 4 640                 |

\* Less rouser bar