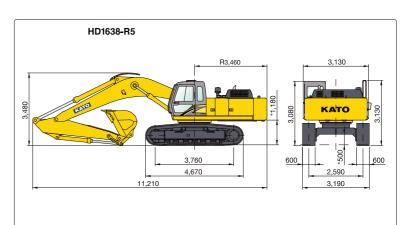

#### **Operating Weights**

Operating weights : 36000 kg Ground Pressure : 72kPa

Unit : mi

|                             | Unit:mm               |
|-----------------------------|-----------------------|
| Range                       | Standard arm<br>3.14m |
| A : Maximum digging radius  | 11,190                |
| *B : Maximum digging depth  | 7,380                 |
| *C : Maximum digging height | 10,470                |
| *D : Maximum vertical wall  | 5,590                 |
| *E : Maximum dumping height | 7,420                 |
| F : Min. swing radius       | 4 640                 |